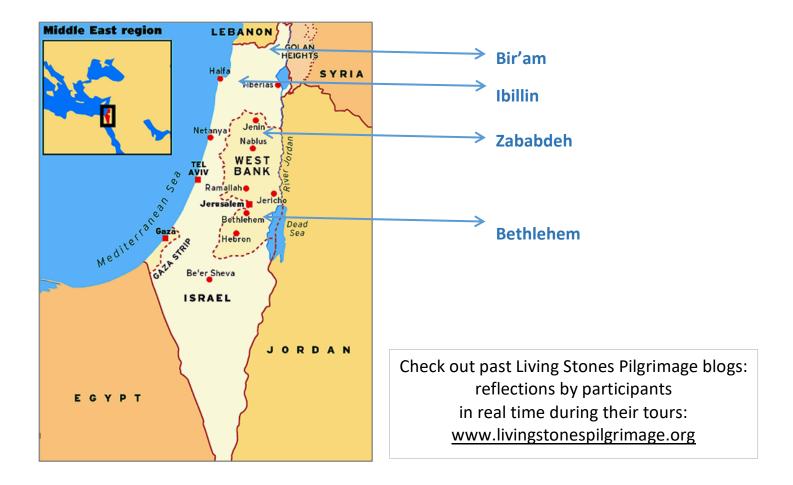

#### **Goals of the Trip**

This is a study and listening tour! Get to know the "Living Stones" of Israel/Palestine. Meet Pilgrims of Ibillin's peace-building partners in Ibillin, Zababdeh, Ramallah, Jerusalem, Bethlehem, and Ramle. Hear from leaders of organizations on both sides of the Green Line that seek a nonviolent path to a just peace.

<u>Thursday, May 16</u>: Bus to Bir'am, Abuna Chacour's childhood village and tour it with a Biram native, Toomi Magzal. Enjoy picnic lunch of manaeesh, fruit and veggies. Several Mar Elias students may join us for this day. Visit holy sites along the Sea of Galilee: Capernaum, Primacy of Peter, Mount of Beatitudes, Tabgha. Enjoy a boat ride on the Sea of Galilee in small boats reminiscent of 1st century fishing boats. Return to Ibillin for dinner and Group time.

#### May 17: Stay overnight with host families in Zababdeh

<u>Friday, May 17</u>: After breakfast at MEEI, load the bus to go directly to Nazareth, visit to the Basilica of the Annunciation. 10:30: Guided tour of the first century excavations beneath the Sisters of Nazareth Monastery. Enjoy lunch at Liwan Cultural Café and meet with Sally Azzam, Liwan co-founder. Visit Al Tufula Center for Women and

Children to meet with founder Nabila Espanioly, and then go straight to the Jalame checkpoint to cross into the West Bank. After entering the West Bank, Visit the Church of Ten Lepers in Burqin and then continue to Zababdeh to meet Fr. Firas Khoury Diab, our host at St. George's Melkite Catholic Church. Dinner and overnight with local host families.

#### May 18-25: Travel to Bethlehem, Stay 7 nights in The Holy Land Hotel on Al Karkfah Street

<u>Saturday, 18 May</u>: After breakfast with host families, gather at St. George's Church in Zababdeh a walking tour of Zababdeh with Fr. Firas. Mid-morning, travel to Sebastia, visit the Basilica of John the Baptist, ancient amphitheater, and pre-Roman ruins. Enjoy lunch and time to shop at Samaria Restaurant in Sebastia.